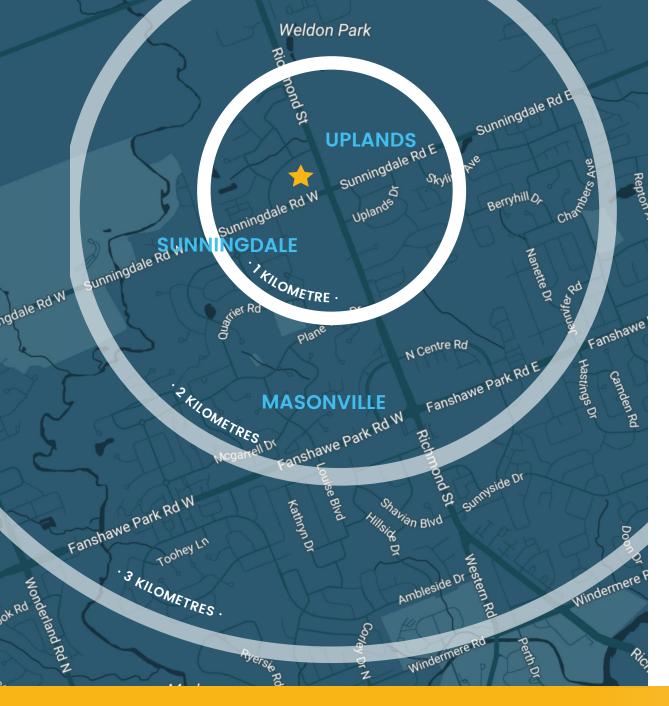

#### Discover the possibilities at Uptown!

Located in the prestigious Sunningdale and Richmond neighbourhoods. Uptown will be north London's premier upscale shopping, office and dining destination. Poised to be the Northern Gateway for patrons, Uptown is located in a prime location surrounded by residents and offers an experience unlike any other in the area.